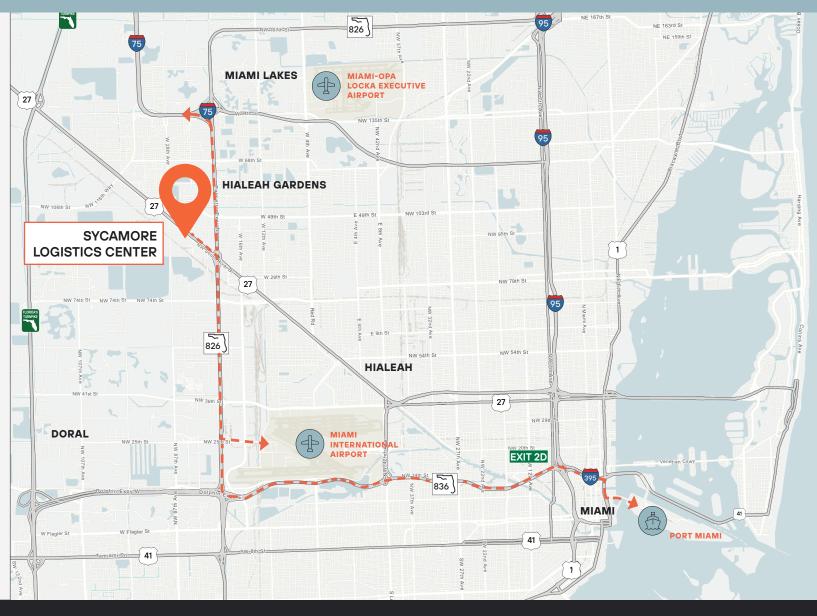

## **DRIVING DISTANCES**

OKEECHOBEE RD ±0.4 MI

PALMETTO EXPRESSWAY +1 MI

**INTERSTATE - 75** ±3.7 MI

FLORIDA'S TURNPIKE ±4 MI

DOLPHIN EXPRESSWAY ±6.1 MI

MIA AIRPORT ±6.] MI

**PORT MIAMI** ±13.3 MI